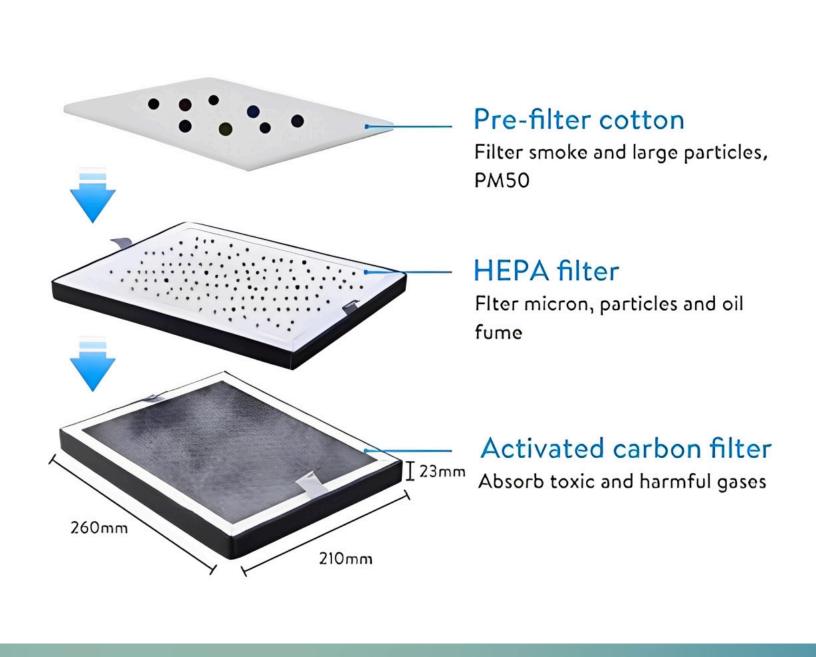

## Triple Filtration Effective Purification

The primary, medium and main filter elements can be replaced separately, which prolongs the service life and reduces the use cost.