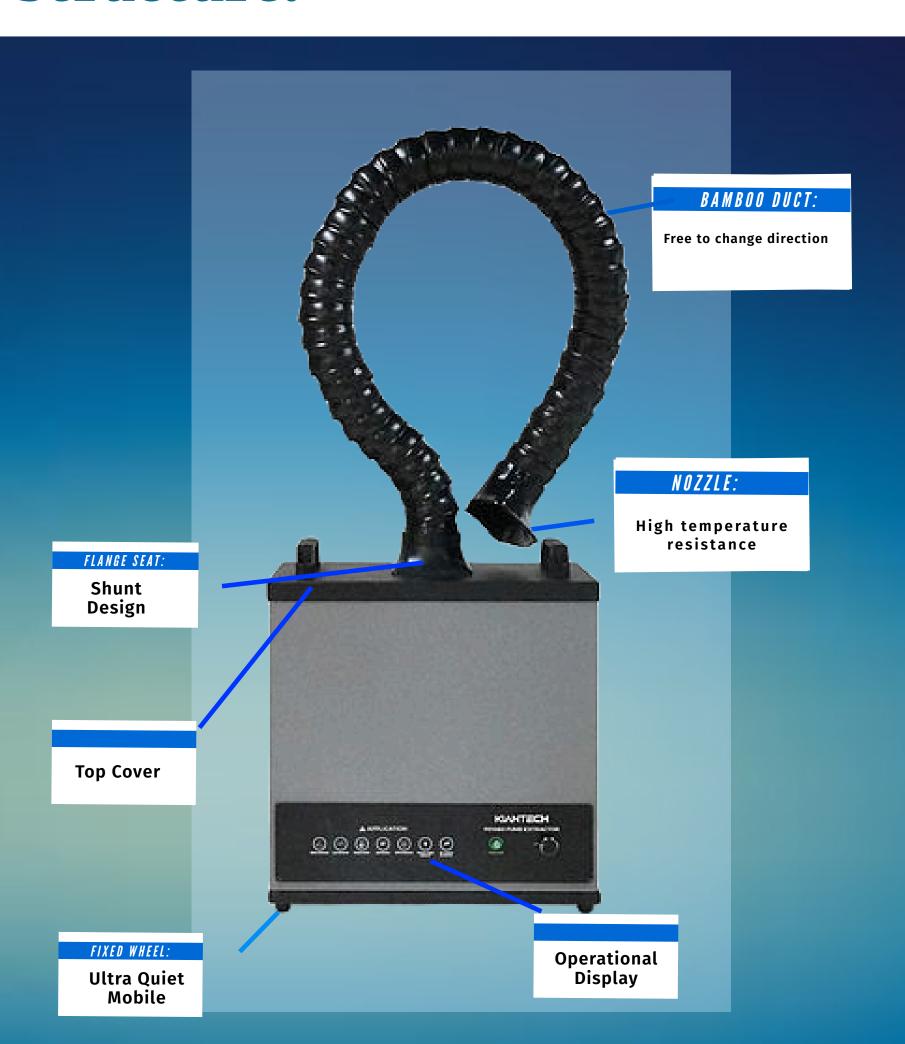

KIANTECH

## Features:

- Built-in carbon and HEPA filters for 99.97% air purification
- 360-degree universal adjustable smoke pipe, no external support required
- Brushless DC motor delivers strong airflow with minimal noise
- Compact and portable design suitable for desktops and production lines
- Easy installation without additional piping
- Separately replaceable filter elements for lower maintenance cost
- LED indication for real-time monitoring

## Structure:



## Triple Filtration Effective Purification



The primary, medium and main filter elements can be replaced separately, which prolongs the service life and reduces the use cost.

## TECHNICAL SPECIFICATIONS

INPUT VOLTAGE AC 230V

Power 200W

Air Inlet Interface \$\phi\_{75}\$

Suction 258m3/h

Filter Layers 3 Layers

Noise 50-60dB

Pipe Length 1.3m

Filtration Efficiency > 0.3 µm 99.97%

Display Mode Knob Indication

**Dimensions** 420\*240\*450mm

Weight 16kg

KIANTECH guarantees that the Fume Extractor is free from any defect in material and workmanship

within Two years from the purchase date. This warranty does not apply to damages caused by accident, negligence, misuse, modification, contamination or improper handling. If you need warranty service within the warranty period, please